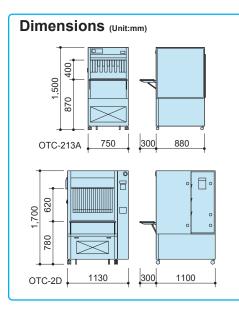

## Specifications

| Specifications                                      |                                                                                    |                                                                                                                                 |
|-----------------------------------------------------|------------------------------------------------------------------------------------|---------------------------------------------------------------------------------------------------------------------------------|
| Product Code                                        | 211366                                                                             | 211399                                                                                                                          |
| Model                                               | OTC-213A                                                                           | OTC-2D                                                                                                                          |
| Туре                                                | Air curtain type (2 layers)<br>(double stream)                                     | Air curtain type (3 layers)<br>(triple stream)                                                                                  |
| Setting temp. range*1                               | -15~+60°C (without econo-cover)                                                    | -30~+80°C (with econo-cover)                                                                                                    |
| Temp. distribution range                            | Setting temperature ±1°C                                                           |                                                                                                                                 |
| Temp. reaching time*1*2                             | Approx. within 30min.<br>from +25~-15°C                                            | Approx. within 60min.<br>from +25~-25°C                                                                                         |
|                                                     | Approx. within 20min.<br>from +25~+60°C                                            | Approx. within 30min.<br>from +25~+80°C                                                                                         |
| Temperature control                                 | PID control by microcomputer                                                       |                                                                                                                                 |
| Temperature sensor                                  | Pt resistance thermometer                                                          |                                                                                                                                 |
| Temperature setting                                 | Digital setting                                                                    | Touch panel input on LCD display                                                                                                |
| Temperature display                                 | Digital display                                                                    | 7 segments display on LCD display                                                                                               |
| Operating functions                                 | Fixed operation,<br>Automatic defrost mode                                         | Fixed operation, Automatic or<br>manual defrost mode, Repeat<br>function, 16 steps setting for temp.<br>and time (1 to 990min.) |
| Additional functions                                | N/A                                                                                | Total operation hours timer<br>(to 99,999.9hrs.)                                                                                |
| External interface                                  | RS232C<br>(Communication function such as temp. setting, Run / Stop, Temp. onitor) |                                                                                                                                 |
| Refrigerator/Coolant                                | Scroll compressor/R404A, 750W<br>Approx. 1.7kg                                     | Rotary type/R404A, 1.1kW×2<br>Approx. 2kg×2                                                                                     |
| Heater capacity                                     | 1.4kW                                                                              | 3.0kW                                                                                                                           |
| Chamber lightning                                   | 15W (Incandescent light)                                                           |                                                                                                                                 |
| Cable hole                                          | I.D. 60mm                                                                          |                                                                                                                                 |
| Internal dimensions                                 | W670×D500×H400mm                                                                   | W810×D600×H600mm                                                                                                                |
| External dimensions*3                               | W750×D880×H1,500mm                                                                 | W1,130×D1,100×H1,700mm                                                                                                          |
| Internal capacity                                   | Approx. 134L                                                                       | Approx. 300L                                                                                                                    |
| Power (50/60Hz)                                     | AC220V / AC380V Three phase with step down transformer                             |                                                                                                                                 |
| Weight                                              | Approx. 180kg                                                                      | Approx. 470kg                                                                                                                   |
| Accessory                                           | N/A                                                                                | Econo-cover                                                                                                                     |
| 1 Conditions : Temperature and humidity 23°C, 65%RH |                                                                                    |                                                                                                                                 |