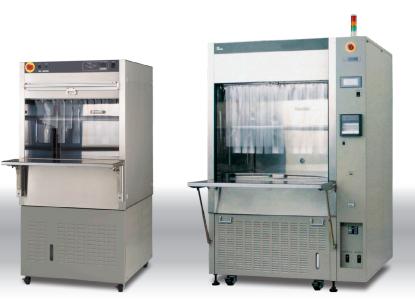

## **Open Chamber**

## OTC-213A/2D

Operating temp. range -15°C to +60°C -30°C to +80°C OTC-213A OTC-2D

- Spacious work space, hands can be directly placed inside the chamber.
- Can be remotely controlled by a personal computer with the RS232C interface.
- Designed with econo-cover (OTC-213A is optional) to improve temp. distribution accuracy and temp. rising time.

134L

OTC-213A

capcaity

300L

OTC-2D

134L OTC-213A

2 layers OTC-213A

Air curtain type

3 layers OTC-2D

> 300L OTC-2D