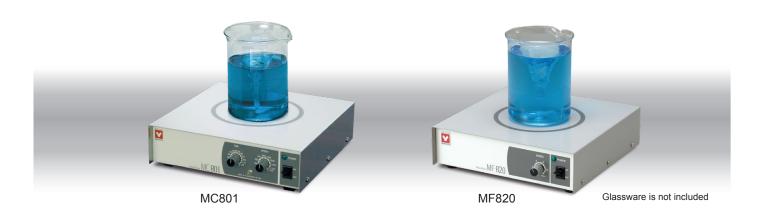

# **Magnetic Stirrer**

### ■ MC801 (Inverted Stirring type)

- The right, left and reverse rotation can be selected. This is a multi-use magnetic stirrer.
- Powerful stirring and rotational changes provide effective stirring.
- The reversal time can be set up to 120 seconds.
- High precision feedback control DC brushless 30W motor enables stable stirring.
- Large and powerful ferrite magnets are used.
- MF820 (super strong magnetic force type)
- Super strong magnetic force 6000G (Gauss) type using rare earth magnets.
- Easy to stirring even high-viscosity solutions.
- The Stirring mechanism covering upward magnetic field lines enables simultaneous stirring of multiple small containers (with optional spring shaking rack).
- It is thin and easy to work with.
- It is equipped with a AC100V 7A service outlet.

## Specifications

| Opecinications                |                                                                               |                                                                                              |
|-------------------------------|-------------------------------------------------------------------------------|----------------------------------------------------------------------------------------------|
| Product code                  | 231207                                                                        | 231220                                                                                       |
| Model                         | MC801                                                                         | MF820                                                                                        |
| Stirring stage material       | Stainless Steel plate                                                         |                                                                                              |
| Stirring stage size           | W272×D270mm                                                                   | W270×D260mm                                                                                  |
| Stirring capacity             | 100 to 10,000ml                                                               | 100 to 20,000ml                                                                              |
| Revolution                    | Approx. 80~1,800 rpm                                                          | Approx. 80~1,500 rpm                                                                         |
| Motor                         | DC brushless motor 30W, High precision feedback electronic control            |                                                                                              |
| Rotative direction of motor   | (CCW-counterclockwise direction), Reverse stirring, (CW-clockwise direction). | -                                                                                            |
| Rotary direction switch/Timer | Euipped / Reversal time setting: 10 to 120 sec.                               | -                                                                                            |
| Service outlet                | _                                                                             | Equipped (one on the back) up to AC100V 7A                                                   |
| Power (50/60Hz)               | AC220V 0.5A Single phase with step-down transformer                           | AC220V 4A (including service outlet), main unit 0.5A Single phase with step-down transformer |
| External dimensions           | W278×D286×H81mm                                                               | W276×D295×H80mm                                                                              |
| Weight                        | Approx. 3.6kg                                                                 | Approx. 3.8kg                                                                                |
| Accessories                   | Stirring bar 30mm and 40mm, 1pc. each                                         | Stirring bar 40mm 1pc.                                                                       |