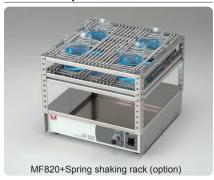

#### ■ MF820 Operational item

| Product name        | Product code |
|---------------------|--------------|
| Spring shaking rack | 231394       |

### ■ MC801 (Inverted Stirring type)

- The right, left and reverse rotation can be selected. This is a multi-use magnetic stirrer.
- Powerful stirring and rotational changes provide effective stirring.
- The reversal time can be set up to 120 seconds.
- High precision feedback control DC brushless 30W motor enables stable stirring.
- Large and powerful ferrite magnets are used.
- MF820 (super strong magnetic force type)
- Super strong magnetic force 6000G (Gauss) type using rare earth magnets.
- Easy to stirring even high-viscosity solutions.
- The Stirring mechanism covering upward magnetic field lines enables simultaneous stirring of multiple small containers (with optional spring shaking rack).
- It is thin and easy to work with.
- It is equipped with a AC100V 7A service outlet.