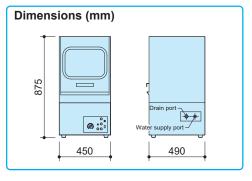

#### Specifications

| Model                   | AW47                                                                                                      |  |  |
|-------------------------|-----------------------------------------------------------------------------------------------------------|--|--|
| Cleaning method         | Upward and downward two-way pressurized water jet method Rotating jet nozzles (fixed when using jet rack) |  |  |
| Water supply temp.      | Room temp. to 60°C                                                                                        |  |  |
| Hot water supply system | Heater heating (built-in: 1kW)                                                                            |  |  |
| Supply water pressure   | 0.1 to 0.3MPa                                                                                             |  |  |
| Glassware stand         | Table (Standard), racks (optional)                                                                        |  |  |
| Water supply            | Open and close by solenoid valve                                                                          |  |  |
| Water drain             | Natural drainage by water level gap                                                                       |  |  |
| Exterior material       | Chrome-free electric galvanized steel plate, Chemical-resistant paint                                     |  |  |
| Interior material       | Stainless steel plate                                                                                     |  |  |
| External dimensions*1   | W450×D490×H875mm                                                                                          |  |  |
| Internal dimensions     | W420×D450×H570mm                                                                                          |  |  |
| Pump                    | 200W                                                                                                      |  |  |
| Turntable               | Dia. φ420mm                                                                                               |  |  |
| Door                    | Drop down style                                                                                           |  |  |
| Weight                  | ht Approx. 43kg                                                                                           |  |  |
| Power source (50/60Hz)  | AC115/220V Single phase with step-down transformer                                                        |  |  |
|                         | Water supply hose: 2m×1pc. (with coupler), Drain hose: 1.5m×1pc. (I.D.25.4mm)                             |  |  |
| Accessories             | Vinyl cover 1pc.                                                                                          |  |  |
| Accessories             | Phosphorus-free detergent 1kg (50ml measuring spoon 1pc.)                                                 |  |  |
|                         | Water faucet                                                                                              |  |  |
| Consumable              | Phosphorus-free detergent                                                                                 |  |  |

<sup>\*1</sup> Do not include protrusions.

The length of the power cord is about 2m outside the unit.