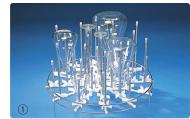

#### Optional items

Jet rack (glassware not included)

Test tube rack (glassware not included)

Phosphorus-free detergent

| No. | Product name   | Description                              | Product code |
|-----|----------------|------------------------------------------|--------------|
| 1   | Jet rack       | Hold up to 36 pcs. of 100ml flask        | 291090       |
| 2   | Test tube rack | Hold up to 450 pcs. of ø18.5mm test tube | 291091       |
| 3   | Detergent      | Phosphorus-free detergent 8kg            | 8190026001   |