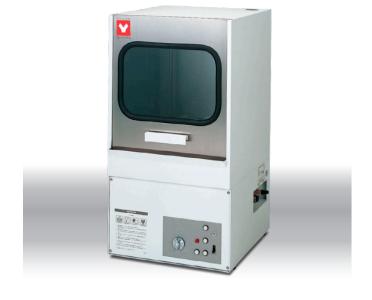

# **Laboratory Washer (Semi-automatic, Compact)**

# **AW47**

Capacity

Test tube 450 pcs. (16.5mL)

## Easy to use benchtop semi-automatic glass-ware washer.

- Semi-automatic
  - washer, easy to operate by simply setting time then start
- Upward and downward two-way pressurized water jet method with rotating jet nozzles bring high level cleaning. Detergent washing is also available
- With built-in water heater, no boiler piping and water heating system are required
- Optional jet rack is available for hard to clean targets, such as glassware with narrow neck or body