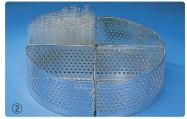

#### Optional items

Jet rack (glassware not included)

Test tube rack (glassware not included)

Phosphorus-free detergent

| No. | Product name   | Description                              | Product code |
|-----|----------------|------------------------------------------|--------------|
| 1   | Jet rack       | Hold up to 36 pcs. of 100ml flask        | 291090       |
| 2   | Test tube rack | Hold up to 450 pcs. of ø18.5mm test tube | 291091       |
| 3   | Detergent      | Phosphorus-free detergent 8kg            | 8190026001   |