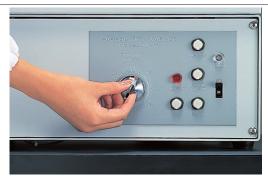

# **Laboratory Washer (Semi-automatic, Compact)**

# **AW47**

Capacity

Test tube 450 pcs. (16.5mL)

## Easy to use benchtop semi-automatic glass-ware washer.

- Semi-automatic
  - washer, easy to operate by simply setting time then start
- Upward and downward two-way pressurized water jet method with rotating jet nozzles bring high level cleaning. Detergent washing is also available
- With built-in water heater, no boiler piping and water heating system are required
- Optional jet rack is available for hard to clean targets, such as glassware with narrow neck or body

### **Control Panel**





#### Specifications

| Model                   | AW47                                                                                                      |  |  |
|-------------------------|-----------------------------------------------------------------------------------------------------------|--|--|
| Cleaning method         | Upward and downward two-way pressurized water jet method Rotating jet nozzles (fixed when using jet rack) |  |  |
| Water supply temp.      | Room temp. to 60°C                                                                                        |  |  |
| Hot water supply system | Heater heating (built-in: 1kW)                                                                            |  |  |
| Supply water pressure   | 0.1 to 0.3MPa