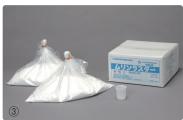

#### Optional items

Jet rack (glassware not included)

Test tube rack (glassware not included)

Phosphorus-free detergent

| No. | Product name   | Description                              | Product code |
|-----|----------------|------------------------------------------|--------------|
| 1   | Jet rack       | Hold up to 36 pcs. of 100ml flask        | 291090       |
| 2   | Test tube rack | Hold up to 450 pcs. of ø18.5mm test tube | 291091       |
| 3   | Detergent      | Phosphorus-free detergent 8kg            | 8190026001   |