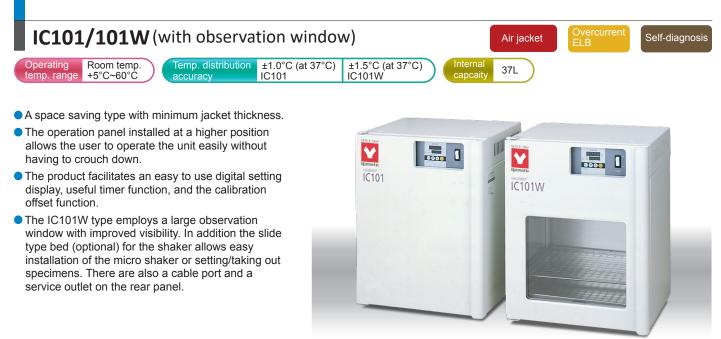

## **Economical Incubator (Natural Convection)**



37L

37L IC101W

## Specifications

| Product code                  | 211130                                                                                                                                           | 211139                  |  |
|-------------------------------|--------------------------------------------------------------------------------------------------------------------------------------------------|-------------------------|--|
| Model                         | IC101                                                                                                                                            | IC101W                  |  |
| System                        | Air Jacket Type, Natural Convection