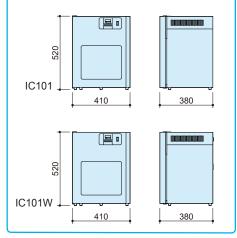

## **Dimensions** (mm)

## Specifications

| Product code                  | 211130                                                                                                                                           | 211139                  |  |
|-------------------------------|--------------------------------------------------------------------------------------------------------------------------------------------------|-------------------------|--|
| Model                         | IC101                                                                                                                                            | IC101W                  |  |
| System                        | Air Jacket Type, Natural Convection                                                                                                              |                         |  |
| Operating temperature range*1 | Room temp. +5~60°C                                                                                                                               |                         |  |
| Temp. adjustment accuracy*1   | ±0.5°C (at 37°C)                                                                                                                                 |                         |  |
| Temp. distribution accuracy*1 | ±1.0°C (at 37°C)                                                                                                                                 | ±1.5°C (at 37°C)        |  |
| Time to max. temp*1           | Approx.40min.                                                                                                                                    |                         |  |
| Interior material             | Stainless steel                                                                                                                                  |                         |  |
| Door                          | Thin integrated door, Magnetic fixation system                                                                                                   |                         |  |
| Observation window            |                                                                                                                                                  | W290 x H240mm,          |  |
|                               |                                                                                                                                                  | Double glazing          |  |
| Heater                        | 100W                                                                                                                                             |                         |  |
| service outlet                |                                                                                                                                                  | 100V, 2A with grounding |  |
| Temp. control method          | PID control by microprocessor                                                                                                                    |                         |  |
| Operation function            | Fixed temperature, Auto stop, Quick auto stop, Auto start                                                                                        |                         |  |
| Timer                         | 0 ~ 999 hrs 50 min.                                                                                                                              |                         |  |
| Timer resolution              | 1 min.                                                                                                                                           |                         |  |
| Temp.sensor                   | K-thermocouple                                                                                                                                   |                         |  |
| Safety device                 | Self Diagnostic Function (Abnormal Temp. Sensor, internal<br>memory error), Circuit breaker, Automatic Overheat Prevention,<br>Key lock Function |                         |  |
| Internal dimensions           | W350×D300×H360 mm                                                                                                                                |                         |  |
| Internal capacity             | 37L                                                                                                                                              |                         |  |
| External dimensions*2         | W410×D380×H520 mm                                                                                                                                |                         |  |
| Power supply (50/60 Hz)       | AC115V / AC220V Single phase, with step-down transformer                                                                                         |                         |  |
| Weight                        | Approx. 16 kg                                                                                                                                    | Approx. 17 kg           |  |
| Accessories                   | Shelf 2pcs, Shelf support 2pcs.                                                                                                                  |                         |  |